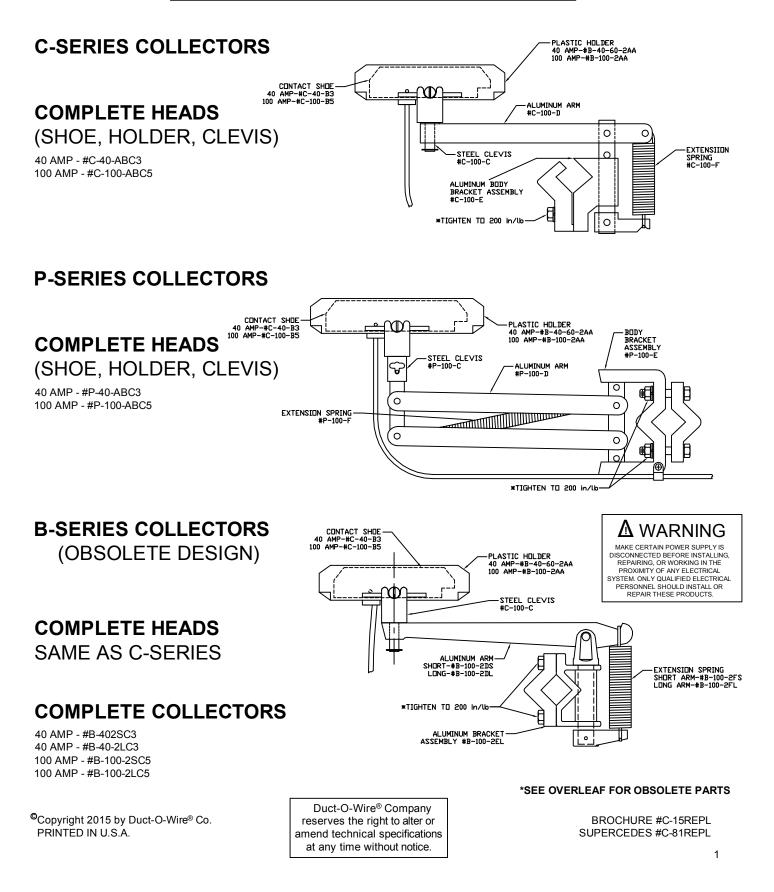

1351 W. Second Street Oconomowoc, WI 53066 Phone: 262-567-2288; 800-434-0062 Fax: 262-567-0857 E-mail: sales@ductowire.com 1445 Norjohn Ct., Unit 10 Burlington, ON L7L 0E6 Phone: 905-331-2612; 800-361-WIRE (9473) Fax: 905-331-6639; 800-663-0933 E-mail: dow@ductowire.ca