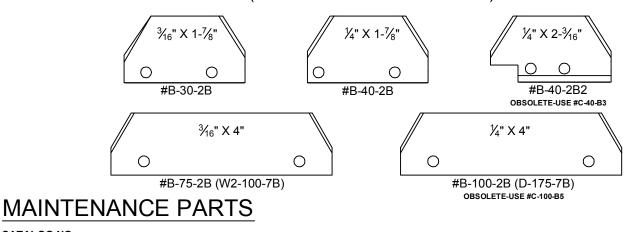

## COLLECTOR CONTACT SHOES (B, C & P-SERIES COLLECTORS)

CURRENT DESIGN

(GROOVED CONTACT SURFACE)