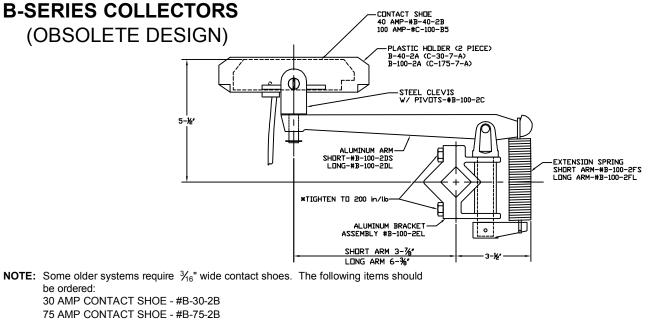

## COLLECTOR REPLACEMENT PARTS

PLASTIC HOLDER FOR B-30-2B (2 PIECE) - #B-30-2A PLASTIC HOLDER FOR B-75-2B (2 PIECE) - #B-75-2A