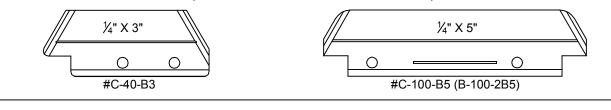

## COLLECTOR CONTACT SHOES (B, C & P-SERIES COLLECTORS)

CURRENT DESIGN

(GROOVED CONTACT SURFACE)